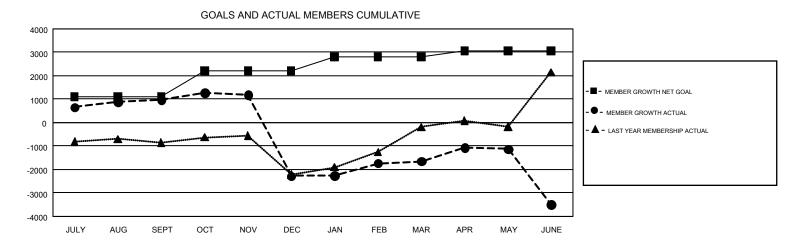

## GMT: ANIL TULSYAN

REPORT DOES NOT INCLUDE CLUBS IN UNDISTRICTED AREAS.

| Clubs                 |               |           |               | Members               |                           |                         |                                                    |  |
|-----------------------|---------------|-----------|---------------|-----------------------|---------------------------|-------------------------|----------------------------------------------------|--|
| RESULTS FOR 2018-2019 |               |           |               | RESULTS FOR 2018-2019 |                           |                         |                                                    |  |
| QUARTER               | NEW CLUB GOAL | NEW CLUBS | DROPPED CLUBS | QUARTER               | MEMBER GROWTH NET<br>GOAL | MEMBER GROWTH<br>ACTUAL | DROPPED<br>MEMBERS ACTUAL<br>(including transfers) |  |
| JULY/AUG/SEPT         | 38            | 62        | 4             | JULY/AUG/SEPT         | 1,107                     | 2,382                   | 1,174                                              |  |
| OCT/NOV/DEC           | 20            | 21        | 82            | OCT/NOV/DEC           | 1,100                     | 1,111                   | 4,243                                              |  |
| JAN/FEB/MAR           | 14            | 15        | 17            | JAN/FEB/MAR           | 606                       | 2,687                   | 1,126                                              |  |
| APR/MAY/JUNE          | 14            | 52        | 33            | APR/MAY/JUNE          | 246                       | 4,087                   | 5,415                                              |  |