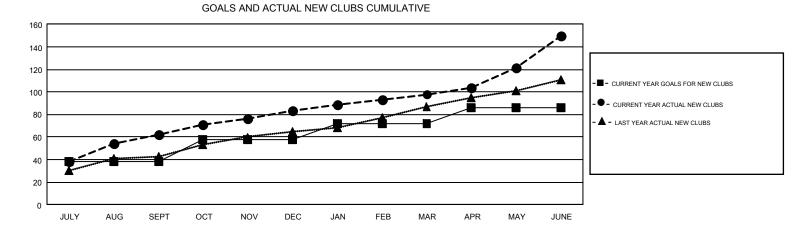

## GMT: ANIL TULSYAN

REPORT DOES NOT INCLUDE CLUBS IN UNDISTRICTED AREAS.

| Clubs                 |               |           |               | Members               |                           |                         |                                                    |  |
|-----------------------|---------------|-----------|---------------|-----------------------|---------------------------|-------------------------|----------------------------------------------------|--|
| RESULTS FOR 2018-2019 |               |           |               | RESULTS FOR 2018-2019 |                           |                         |                                                    |  |
| QUARTER               | NEW CLUB GOAL | NEW CLUBS | DROPPED CLUBS | QUARTER               | MEMBER GROWTH NET<br>GOAL | MEMBER GROWTH<br>ACTUAL | DROPPED<br>MEMBERS ACTUAL<br>(including transfers) |  |
| JULY/AUG/SEPT         | 38            | 62        | 4             | JULY/AUG/SEPT         | 1,107                     | 2,382                   | 1,174                                              |  |
| OCT/NOV/DEC           | 20            | 21        | 82            | OCT/NOV/DEC           | 1,100                     | 1,111                   | 4,243                                              |  |
| JAN/FEB/MAR           | 14            | 15        | 17            | JAN/FEB/MAR           | 606                       | 2,687                   | 1,126                                              |  |
| APR/MAY/JUNE          | 14            | 52        | 33            | APR/MAY/JUNE          | 246                       | 4,087                   | 5,415                                              |  |